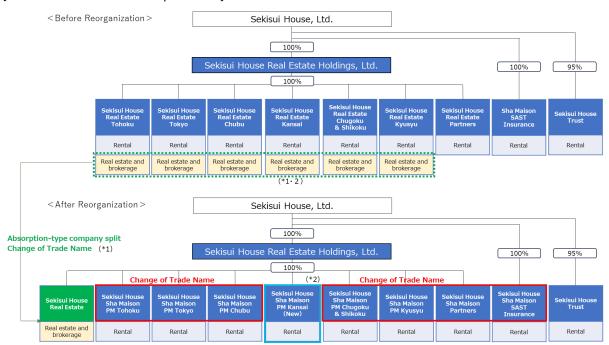

#### 1. Overview of the reorganization of the Sekisui House Real Estate Group and details of trade name changes

(1) Reorganization of the Real Estate and Brokerage Business

The real estate and brokerage businesses of the six Sekisui House Real Estate companies (Tohoku, Tokyo, Chubu, Kansai, Chugoku & Shikoku, and Kyushu) will be consolidated into Sekisui House Real Estate Kansai, Ltd. (hereinafter referred to as "Sekisui House Real Estate Kansai") through an absorption-type company split, and the company's trade name will be changed to "Sekisui House Real Estate, Ltd."

(2) Reorganization of the Rental Business

The rental business of Sekisui House Real Estate Kansai will be absorbed and split off into a newly established preparatory company (owned 100% by Sekisui House Real Estate Holdings, Ltd.), and then spun off as Sekisui House Sha Maison PM Kansai, Ltd. The trade name of Sekisui House Real Estate Tokyo, Ltd. will be changed to Sekisui House Sha Maison PM Tokyo, Ltd., and the trade names of other Sekisui House Real Estate Group companies, with the exception of Sekisui House Trust, Ltd., will be changed as shown in the table below.

As a result, the Sekisui House Real Estate Group's real estate and brokerage business and rental business structure will be as follows:

| Real estate and brokerage business | Sekisui House Real Estate, Ltd.                              |
|------------------------------------|--------------------------------------------------------------|
| Rental business                    | Sekisui House Sha Maison PM Tohoku, Ltd.                     |
|                                    | Sekisui House Sha Maison PM Tokyo, Ltd.                      |
|                                    | Sekisui House Sha Maison PM Chubu, Ltd.                      |
|                                    | Sekisui House Sha Maison PM Kansai, Ltd. (newly established) |
|                                    | Sekisui House Sha Maison PM Chugoku & Shikoku, Ltd.          |

| Sekisui House Sha Maison PM Kyusyu, Ltd.      |
|-----------------------------------------------|
| Sekisui House Sha Maison Partners, Ltd.       |
| Sekisui House Sha Maison SAST Insurance, Ltd. |
| Sekisui House Trust, Ltd.                     |

The structure of the Sekisui House Real Estate Group is as follows:

[Sekisui House Real Estate Group Structure]

- \*1: The real estate and brokerage businesses of the six Sekisui House Real Estate companies will be consolidated into one company through an absorption-type company split, with Sekisui House Real Estate Kansai as the successor company, and the trade name will be changed to Sekisui House Real Estate, Ltd.
- \*2: The rental business operated by Sekisui House Real Estate Kansai will be transferred to a newly established preparatory company through an absorption-type company split, and spun off as Sekisui House Sha Maison PM Kansai, Ltd.