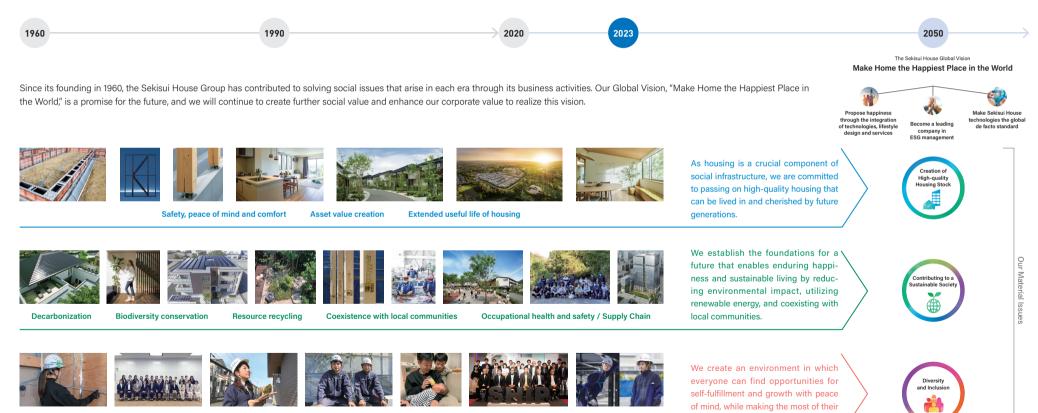

## Vision for Our ESG Management - Creating New ESG Value

Since our founding in 1960, the Sekisui House Group has been committed to creating value for society and achieving sustainable growth by solving issues faced by customers and society through our business activities. Despite our continued efforts, pressing social challenges persist on a global scale, including environmental deterioration, an increase in natural disasters, a decline in birthrates, an aging demographic, urban population concentration, and unyielding poverty cycles.

In order to realize our Global Vision, we must continue to make unprecedented innovations whilst considering how we can address these critical social issues and how we can enhance societal conditions. In other words, the ESG management we pursue entails an unceasing quest to exert a positive impact on society and the environment, thereby forging new ESG values.